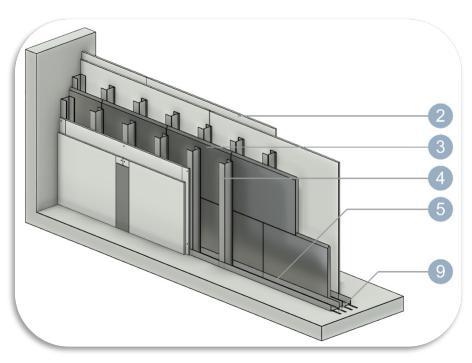

## System structure:

- 1. Standard plasterboard 12.5 mm
- 2. Standard plasterboard 12.5 mm
- 3. VarioShield<sup>XL</sup> 10 mm
- 4. Reinforced UA-profile 75 mm centre-to-centre 300 mm
- 5. Reinforced UA-profile 75 mm
- 6. UA-profile attachment on building construction
- 7. VarioShield screw 45 mm, centre-to-centre 750 / 250 mm
- 8. No insulation required
- 9. Acoustic felt