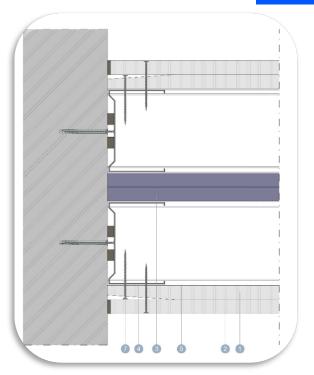

## System structure:

- 1. Standard plasterboard 12.5 mm
- 2. Standard plasterboard 12.5 mm
- 3. VarioShield<sup>XL</sup> 10 mm
- 4. Reinforced UA-profile 75 mm centre-to-centre 300 mm
- 5. Reinforced UA-profile 75 mm
- 6. UA-profile attachment on building construction
- 7. VarioShield screw 45 mm, centre-to-centre 750 / 250 mm
- 8. No insulation required
- 9. Acoustic felt