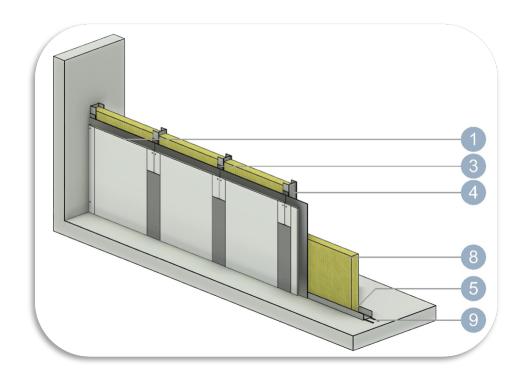

## **System structure:**

- 1. VarioShield<sup>Basic</sup> or VarioShield<sup>Plus</sup> with lead 0.5 mm
- 3. Self-adhesive lead strips 0.5 mm
- 4. C-profile 100 mm centre-to-centre 600 mm
- 5. U-profile 100 mm
- 6. U-profile attachment on building construction
- 7. VarioShield screw 45 mm, centre-to-centre 250 mm
- 8. Insulation 75 mm
- 9. Acoustic felt