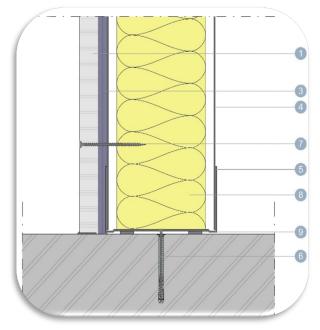

## **System structure:**

- 1. VarioShield<sup>Basic</sup> or VarioShield<sup>Plus</sup> with lead 0.5 mm
- 3. Self-adhesive lead strips 0.5 mm
- 4. C-profile 100 mm centre-to-centre 600 mm
- 5. U-profile 100 mm
- 6. U-profile attachment on building construction
- 7. VarioShield screw 45 mm, centre-to-centre 250 mm
- 8. Insulation 75 mm
- 9. Acoustic felt